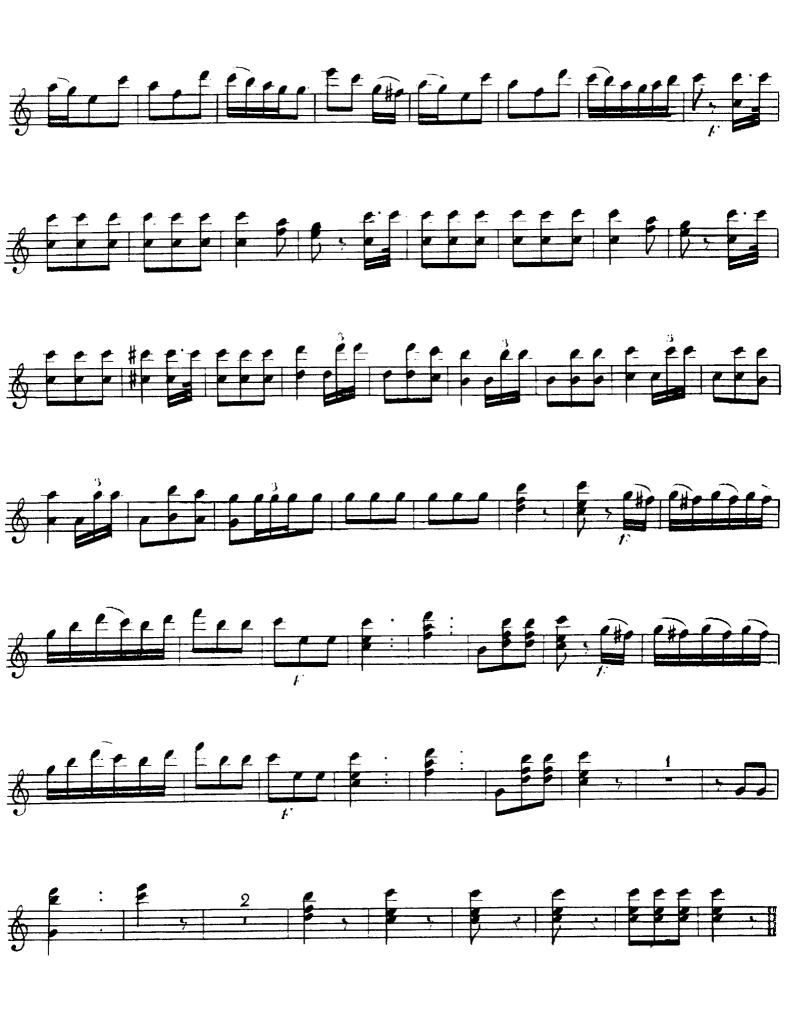

Andante.

1st Guitar 11.11: 11.11: 11.11: 11.11: 11.11: 11.11: 11.11: 11.11: 11.11: 11.11: 11.11: 11.11: 11.11: 11.11: 11.11: 11.11: 11.11: 11.11: 11.11: 11.11: 11.11: 11.11: 11.11: 11.11: 11.11: 11.11: 11.11: 11.11: 11.11: 11.11: 11.11: 11.11: 11.11: 11.11: 11.11: 11.11: 11.11: 11.11: 11.11: 11.11: 11.11: 11.11: 11.11: 11.11: 11.11: 11.11: 11.11: 11.11: 11.11: 11.11: 11.11: 11.11: 11.11: 11.11: 11.11: 11.11: 11.11: 11.11: 11.11: 11.11: 11.11: 11.11: 11.11: 11.11: 11.11: 11.11: 11.11: 11.11: 11.11: 11.11: 11.11: 11.11: 11.11: 11.11: 11.11: 11.11: 11.11: 11.11: 11.11: 11.11: 11.11: 11.11: 11.11: 11.11: 11.11: 11.11: 11.11: 11.11: 11.11: 11.11: 11.11: 11.11: 11.11: 11.11: 11.11: 11.11: 11.11: 11.11: 11.11: 11.11: 11.11: 11.11: 11.11: 11.11: 11.11: 11.11: 11.11: 11.11: 11.11: 11.11: 11.11: 11.11: 11.11: 11.11: 11.11: 11.11: 11.11: 11.11: 11.11: 11.11: 11.11: 11.11: 11.11: 11.11: 11.11: 11.11: 11.11: 11.11: 11.11: 11.11: 11.11: 11.11: 11.11: 11.11: 11.11: 11.11: 11.11: 11.11: 11.11: 11.11: 11.11: 11.11: 11.11: 11.11: 11.11: 11.11: 11.11: 11.11: 11.11: 11.11: 11.11: 11.11: 11.11: 11.11: 11.11: 11.11: 11.11: 11.11: 11.11: 11.11: 11.11: 11.11: 11.11: 11.11: 11.11: 11.11: 11.11: 11.11: 11.11: 11.11: 11.11: 11.11: 11.11: 11.11: 11.11: 11.11: 11.11: 11.11: 11.11: 11.11: 11.11: 11.11: 11.11: 11.11: 11.11: 11.11: 11.11: 11.11: 11.11: 11.11: 11.11: 11.11: 11.11: 11.11: 11.11: 11.11: 11.11: 11.11: 11.11: 11.11: 11.11: 11.11: 11.11: 11.11: 11.11: 11.11: 11.11: 11.11: 11.11: 11.11: 11.11: 11.11: 11.11: 11.11: 11.11: 11.11: 11.11: 11.11: 11.11: 11.11: 11.11: 11.11: 11.11: 11.11: 11.11: 11.11: 11.11: 11.11: 11.11: 11.11: 11.11: 11.11: 11.11: 11.11: 11.11: 11.11: 11.11: 11.11: 11.11: 11.11: 11.11: 11.11: 11.11: 11.11: 11.11: 11.11: 11.11: 11.11: 11.11: 11.11: 11.11: 11.11: 11.11: 11.11: 11.11: 11.11: 11.11: 11.11: 11.11: 11.11: 11.11: 11.11: 11.11: 11.11: 11.11: 11.11: 11.11: 11.11: 11.11: 11.11: 11.11: 11.11: 11.11: 11.11: 11.11: 11.11: 11.11: 11.11: 11.11: 11.11: 11.11: 11.11: 11.11: 11.11: 11.11: 11.11: 11.11: 11.11: 11.11: 11.11: 11.11: 11.11: 11 Cres: C