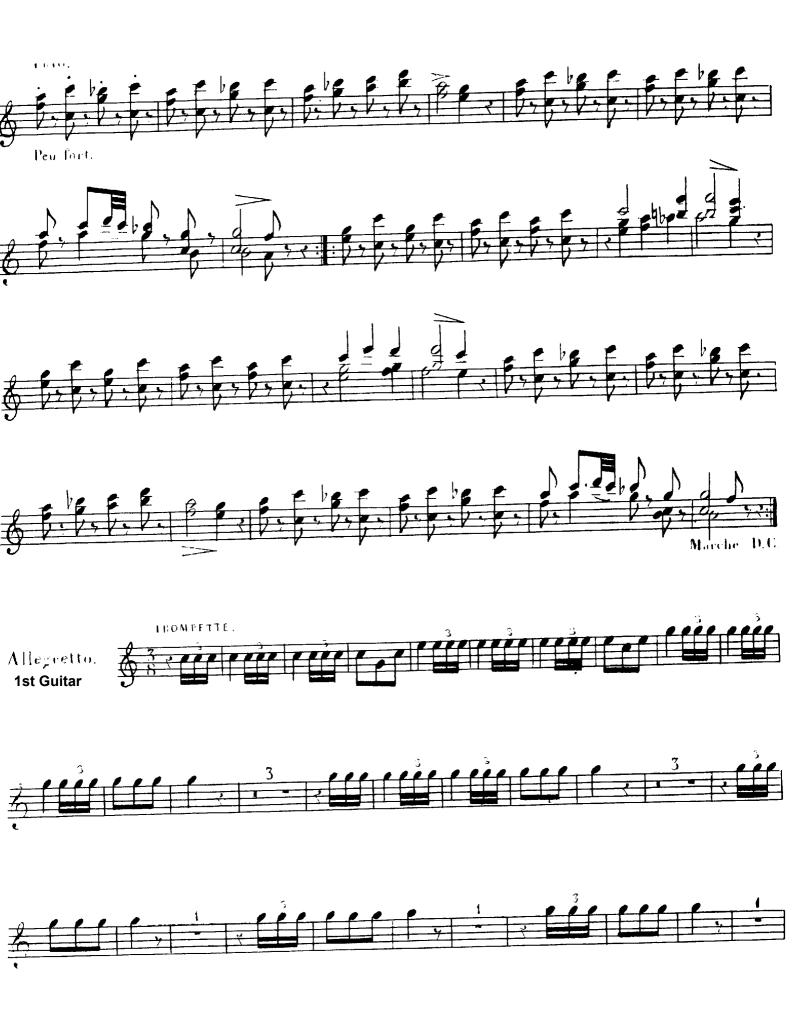

Andante.

1st Guitar 11.11: 11.11: 11.11: 11.11: 11.11: 11.11: 11.11: 11.11: 11.11: 11.11: 11.11: 11.11: 11.11: 11.11: 11.11: 11.11: 11.11: 11.11: 11.11: 11.11: 11.11: 11.11: 11.11: 11.11: 11.11: 11.11: 11.11: 11.11: 11.11: 11.11: 11.11: 11.11: 11.11: 11.11: 11.11: 11.11: 11.11: 11.11: 11.11: 11.11: 11.11: 11.11: 11.11: 11.11: 11.11: 11.11: 11.11: 11.11: 11.11: 11.11: 11.11: 11.11: 11.11: 11.11: 11.11: 11.11: 11.11: 11.11: 11.11: 11.11: 11.11: 11.11: 11.11: 11.11: 11.11: 11.11: 11.11: 11.11: 11.11: 11.11: 11.11: 11.11: 11.11: 11.11: 11.11: 11.11: 11.11: 11.11: 11.11: 11.11: 11.11: 11.11: 11.11: 11.11: 11.11: 11.11: 11.11: 11.11: 11.11: 11.11: 11.11: 11.11: 11.11: 11.11: 11.11: 11.11: 11.11: 11.11: 11.11: 11.11: 11.11: 11.11: 11.11: 11.11: 11.11: 11.11: 11.11: 11.11: 11.11: 11.11: 11.11: 11.11: 11.11: 11.11: 11.11: 11.11: 11.11: 11.11: 11.11: 11.11: 11.11: 11.11: 11.11: 11.11: 11.11: 11.11: 11.11: 11.11: 11.11: 11.11: 11.11: 11.11: 11.11: 11.11: 11.11: 11.11: 11.11: 11.11: 11.11: 11.11: 11.11: 11.11: 11.11: 11.11: 11.11: 11.11: 11.11: 11.11: 11.11: 11.11: 11.11: 11.11: 11.11: 11.11: 11.11: 11.11: 11.11: 11.11: 11.11: 11.11: 11.11: 11.11: 11.11: 11.11: 11.11: 11.11: 11.11: 11.11: 11.11: 11.11: 11.11: 11.11: 11.11: 11.11: 11.11: 11.11: 11.11: 11.11: 11.11: 11.11: 11.11: 11.11: 11.11: 11.11: 11.11: 11.11: 11.11: 11.11: 11.11: 11.11: 11.11: 11.11: 11.11: 11.11: 11.11: 11.11: 11.11: 11.11: 11.11: 11.11: 11.11: 11.11: 11.11: 11.11: 11.11: 11.11: 11.11: 11.11: 11.11: 11.11: 11.11: 11.11: 11.11: 11.11: 11.11: 11.11: 11.11: 11.11: 11.11: 11.11: 11.11: 11.11: 11.11: 11.11: 11.11: 11.11: 11.11: 11.11: 11.11: 11.11: 11.11: 11.11: 11.11: 11.11: 11.11: 11.11: 11.11: 11.11: 11.11: 11.11: 11.11: 11.11: 11.11: 11.11: 11.11: 11.11: 11.11: 11.11: 11.11: 11.11: 11.11: 11.11: 11.11: 11.11: 11.11: 11.11: 11.11: 11.11: 11.11: 11.11: 11.11: 11.11: 11.11: 11.11: 11.11: 11.11: 11.11: 11.11: 11.11: 11.11: 11.11: 11.11: 11.11: 11.11: 11.11: 11.11: 11.11: 11.11: 11.11: 11.11: 11.11: 11.11: 11.11: 11.11: 11.11: 11.11: 11.11: 11.11: 11.11: 11.11: 11.11: 11.11: 11 Cres: C