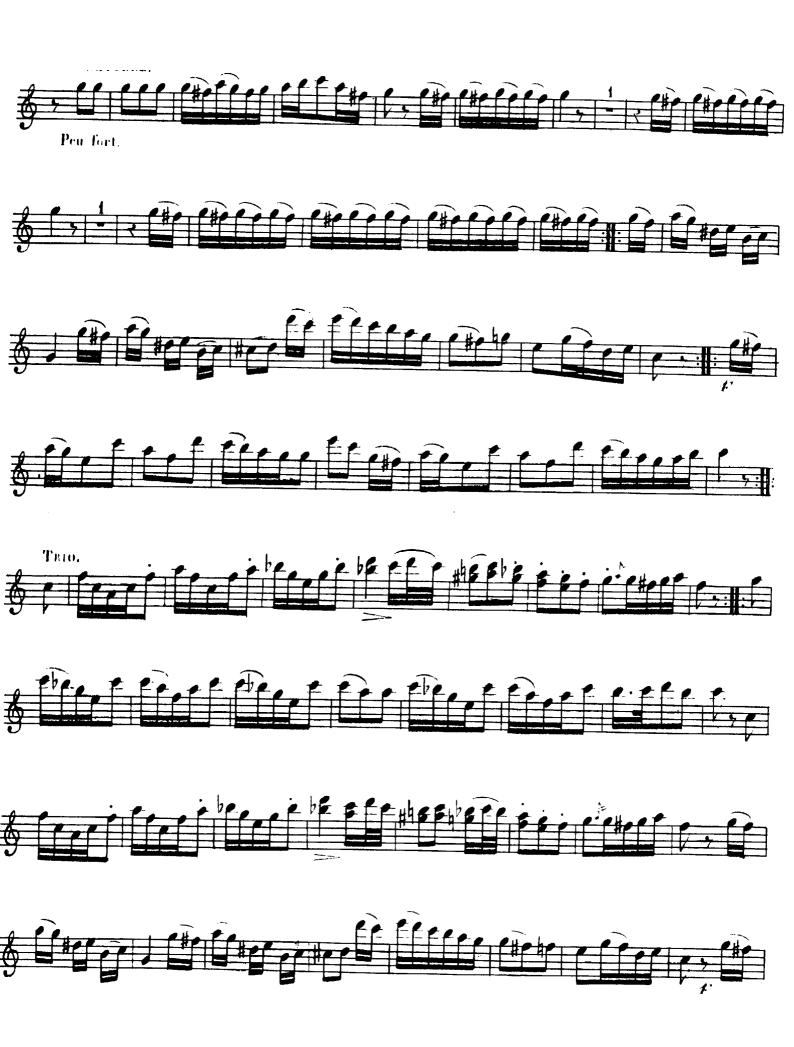

Andante.

1st Guitar 11.11: 11.11: 11.11: 11.11: 11.11: 11.11: 11.11: 11.11: 11.11: 11.11: 11.11: 11.11: 11.11: 11.11: 11.11: 11.11: 11.11: 11.11: 11.11: 11.11: 11.11: 11.11: 11.11: 11.11: 11.11: 11.11: 11.11: 11.11: 11.11: 11.11: 11.11: 11.11: 11.11: 11.11: 11.11: 11.11: 11.11: 11.11: 11.11: 11.11: 11.11: 11.11: 11.11: 11.11: 11.11: 11.11: 11.11: 11.11: 11.11: 11.11: 11.11: 11.11: 11.11: 11.11: 11.11: 11.11: 11.11: 11.11: 11.11: 11.11: 11.11: 11.11: 11.11: 11.11: 11.11: 11.11: 11.11: 11.11: 11.11: 11.11: 11.11: 11.11: 11.11: 11.11: 11.11: 11.11: 11.11: 11.11: 11.11: 11.11: 11.11: 11.11: 11.11: 11.11: 11.11: 11.11: 11.11: 11.11: 11.11: 11.11: 11.11: 11.11: 11.11: 11.11: 11.11: 11.11: 11.11: 11.11: 11.11: 11.11: 11.11: 11.11: 11.11: 11.11: 11.11: 11.11: 11.11: 11.11: 11.11: 11.11: 11.11: 11.11: 11.11: 11.11: 11.11: 11.11: 11.11: 11.11: 11.11: 11.11: 11.11: 11.11: 11.11: 11.11: 11.11: 11.11: 11.11: 11.11: 11.11: 11.11: 11.11: 11.11: 11.11: 11.11: 11.11: 11.11: 11.11: 11.11: 11.11: 11.11: 11.11: 11.11: 11.11: 11.11: 11.11: 11.11: 11.11: 11.11: 11.11: 11.11: 11.11: 11.11: 11.11: 11.11: 11.11: 11.11: 11.11: 11.11: 11.11: 11.11: 11.11: 11.11: 11.11: 11.11: 11.11: 11.11: 11.11: 11.11: 11.11: 11.11: 11.11: 11.11: 11.11: 11.11: 11.11: 11.11: 11.11: 11.11: 11.11: 11.11: 11.11: 11.11: 11.11: 11.11: 11.11: 11.11: 11.11: 11.11: 11.11: 11.11: 11.11: 11.11: 11.11: 11.11: 11.11: 11.11: 11.11: 11.11: 11.11: 11.11: 11.11: 11.11: 11.11: 11.11: 11.11: 11.11: 11.11: 11.11: 11.11: 11.11: 11.11: 11.11: 11.11: 11.11: 11.11: 11.11: 11.11: 11.11: 11.11: 11.11: 11.11: 11.11: 11.11: 11.11: 11.11: 11.11: 11.11: 11.11: 11.11: 11.11: 11.11: 11.11: 11.11: 11.11: 11.11: 11.11: 11.11: 11.11: 11.11: 11.11: 11.11: 11.11: 11.11: 11.11: 11.11: 11.11: 11.11: 11.11: 11.11: 11.11: 11.11: 11.11: 11.11: 11.11: 11.11: 11.11: 11.11: 11.11: 11.11: 11.11: 11.11: 11.11: 11.11: 11.11: 11.11: 11.11: 11.11: 11.11: 11.11: 11.11: 11.11: 11.11: 11.11: 11.11: 11.11: 11.11: 11.11: 11.11: 11.11: 11.11: 11.11: 11.11: 11.11: 11.11: 11.11: 11.11: 11.11: 11.11: 11.11: 11.11: 11.11: 11.11: 11 Cres: C