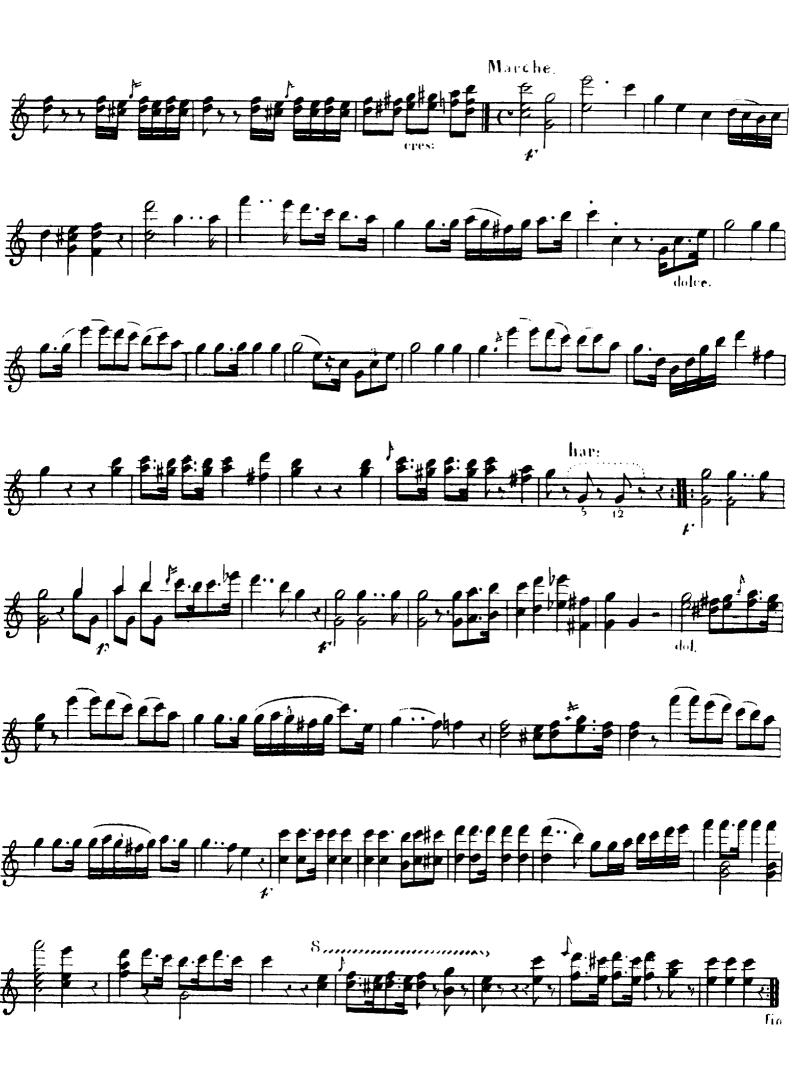

Andante.

1st Guitar 11.11: 11.11: 11.11: 11.11: 11.11: 11.11: 11.11: 11.11: 11.11: 11.11: 11.11: 11.11: 11.11: 11.11: 11.11: 11.11: 11.11: 11.11: 11.11: 11.11: 11.11: 11.11: 11.11: 11.11: 11.11: 11.11: 11.11: 11.11: 11.11: 11.11: 11.11: 11.11: 11.11: 11.11: 11.11: 11.11: 11.11: 11.11: 11.11: 11.11: 11.11: 11.11: 11.11: 11.11: 11.11: 11.11: 11.11: 11.11: 11.11: 11.11: 11.11: 11.11: 11.11: 11.11: 11.11: 11.11: 11.11: 11.11: 11.11: 11.11: 11.11: 11.11: 11.11: 11.11: 11.11: 11.11: 11.11: 11.11: 11.11: 11.11: 11.11: 11.11: 11.11: 11.11: 11.11: 11.11: 11.11: 11.11: 11.11: 11.11: 11.11: 11.11: 11.11: 11.11: 11.11: 11.11: 11.11: 11.11: 11.11: 11.11: 11.11: 11.11: 11.11: 11.11: 11.11: 11.11: 11.11: 11.11: 11.11: 11.11: 11.11: 11.11: 11.11: 11.11: 11.11: 11.11: 11.11: 11.11: 11.11: 11.11: 11.11: 11.11: 11.11: 11.11: 11.11: 11.11: 11.11: 11.11: 11.11: 11.11: 11.11: 11.11: 11.11: 11.11: 11.11: 11.11: 11.11: 11.11: 11.11: 11.11: 11.11: 11.11: 11.11: 11.11: 11.11: 11.11: 11.11: 11.11: 11.11: 11.11: 11.11: 11.11: 11.11: 11.11: 11.11: 11.11: 11.11: 11.11: 11.11: 11.11: 11.11: 11.11: 11.11: 11.11: 11.11: 11.11: 11.11: 11.11: 11.11: 11.11: 11.11: 11.11: 11.11: 11.11: 11.11: 11.11: 11.11: 11.11: 11.11: 11.11: 11.11: 11.11: 11.11: 11.11: 11.11: 11.11: 11.11: 11.11: 11.11: 11.11: 11.11: 11.11: 11.11: 11.11: 11.11: 11.11: 11.11: 11.11: 11.11: 11.11: 11.11: 11.11: 11.11: 11.11: 11.11: 11.11: 11.11: 11.11: 11.11: 11.11: 11.11: 11.11: 11.11: 11.11: 11.11: 11.11: 11.11: 11.11: 11.11: 11.11: 11.11: 11.11: 11.11: 11.11: 11.11: 11.11: 11.11: 11.11: 11.11: 11.11: 11.11: 11.11: 11.11: 11.11: 11.11: 11.11: 11.11: 11.11: 11.11: 11.11: 11.11: 11.11: 11.11: 11.11: 11.11: 11.11: 11.11: 11.11: 11.11: 11.11: 11.11: 11.11: 11.11: 11.11: 11.11: 11.11: 11.11: 11.11: 11.11: 11.11: 11.11: 11.11: 11.11: 11.11: 11.11: 11.11: 11.11: 11.11: 11.11: 11.11: 11.11: 11.11: 11.11: 11.11: 11.11: 11.11: 11.11: 11.11: 11.11: 11.11: 11.11: 11.11: 11.11: 11.11: 11.11: 11.11: 11.11: 11.11: 11.11: 11.11: 11.11: 11.11: 11.11: 11.11: 11.11: 11.11: 11.11: 11.11: 11.11: 11.11: 11.11: 11.11: 11 Cres: C